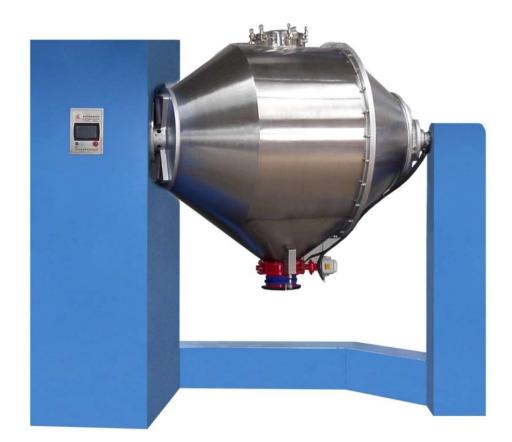

## HIGH EFFICIENCY DOUBLE MOVEMENT BLENDER

Patent No: ZL20162014-5 Revision date: Apr.12, 2023

## FX series -Industrial Powder Blender

FEKMASS TECHNOLOGY INC 304, Building 2, No.81 North Jingsan road, Zhengzhou 450000, China. Tel: +86 371 87093270 www.fekmass.com info@fekmass.com