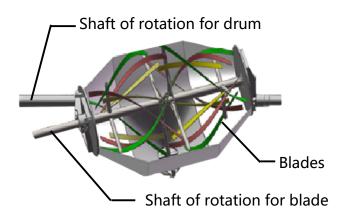

# Double movement mixing, increase efficiency by 70%. With 80% loading rate, very-high mixing uniformity.

#### Our advantages:

- Double movement when mixing
- Special blade design
- Separate rotating for drum shaft
- Separate rotating for blade shaft

#### Features:

- Double movement mixing, very-high mixing uniformity
- High efficiency, save 70% mixing time
- High loading rate, 80% of the drum volume
- Meet the request of fine-scale mixing for new materials
- Does not damage the shape of the original particle
- The light powder and heavy powder are easy to mix evenly
- The trace elements are easy to mix evenly