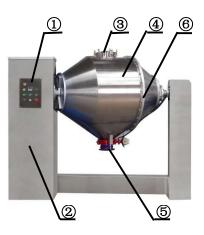

### TWO OPTIONS FOR THE BLENDER BODY

### **Stainless steel body**

- ① Control panel
- ② Blender body
- ③ Feed inlet valve
- ④ Blender drum
- ⑤ Discharge outlet valve
- 6 Liquid spray system

### Configuration:

| Details                  | Standard configuration | Optional            |  |
|--------------------------|------------------------|---------------------|--|
| 1 Control panel          | Physical buttons       | Touch screen        |  |
| ② Blender body           | Carbon Steel           | Stainless steel 304 |  |
| ③ Feed inlet valve       | Hand valve             | Automatic valve     |  |
| ④ Blender drum           | Stainless steel 430    | Stainless steel 304 |  |
| ⑤ Discharge outlet valve | Hand valve             | Automatic valve     |  |
| 6 Liquid spray system    | None                   | Available           |  |