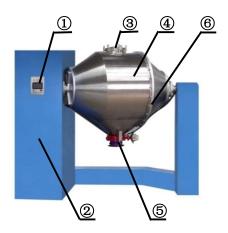

### TWO OPTIONS FOR THE BLENDER BODY

### Carbon steel body

- ① Control panel
- ② Blender body
- ③ Feed inlet valve
- ④ Blender drum
- (5) Discharge outlet valve
- 6 Liquid spray system

### Configuration:

| Details                  | Standard configuration | Optional            |  |
|--------------------------|------------------------|---------------------|--|
| 1 Control panel          | Physical buttons       | Touch screen        |  |
| ② Blender body           | Carbon Steel           | Stainless steel 304 |  |
| ③ Feed inlet valve       | Hand valve             | Automatic valve     |  |
| ④ Blender drum           | Stainless steel 430    | Stainless steel 304 |  |
| ⑤ Discharge outlet valve | Hand valve             | Automatic valve     |  |
| 6 Liquid spray system    | None                   | Available           |  |