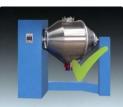

### Compared with other blenders:

V type mixer Small volume 45% low loading rate

3-Dimensional blenderSmall volume40% low loading rate

Single cone mixer Volum < 5000L 60% loading rate

Ribbon mixer Bad mixing uniformity 65% loading rate

FEKMASS blender Volume up to 15000L 80% loading rate